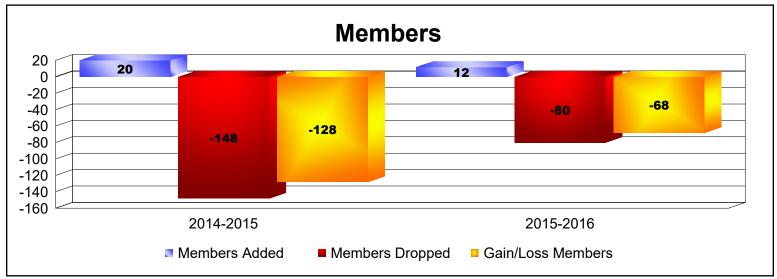

| Year      | New<br>Clubs | Dropped<br>Clubs | Gain/<br>Loss<br>Clubs | New<br>Members | Charter<br>Members | Reinstate<br>Members | Transfer<br>Members | Total<br>Member<br>Added | Total<br>Members<br>Dropped | Gain/<br>Loss<br>Members |
|-----------|--------------|------------------|------------------------|----------------|--------------------|----------------------|---------------------|--------------------------|-----------------------------|--------------------------|
| 2014-2015 | 0            | -3               | -3                     | 19             | 1                  | 0                    | 0                   | 20                       | -148                        | -128                     |
| 2015-2016 | 0            | -5               | -5                     | 3              | 1                  | 8                    | 0                   | 12                       | -80                         | -68                      |
| Average   | 0            | -4               | -4                     | 11             | 1                  | 4                    | 0                   | 16                       | -114                        | -98                      |