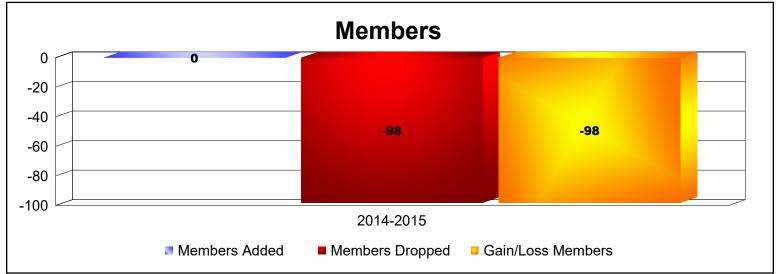

| Year      | New<br>Clubs | Dropped<br>Clubs | Gain/<br>Loss<br>Clubs | New<br>Members | Charter<br>Members | Reinstate<br>Members | Transfer<br>Members | Total<br>Member<br>Added | Total<br>Members<br>Dropped | Gain/<br>Loss<br>Members |
|-----------|--------------|------------------|------------------------|----------------|--------------------|----------------------|---------------------|--------------------------|-----------------------------|--------------------------|
| 2014-2015 | 0            | -3               | -3                     | 0              | 0                  | 0                    | 0                   | 0                        | -98                         | -98                      |
| Average   | 0            | -3               | -3                     | 0              | 0                  | 0                    | 0                   | 0                        | -98                         | -98                      |