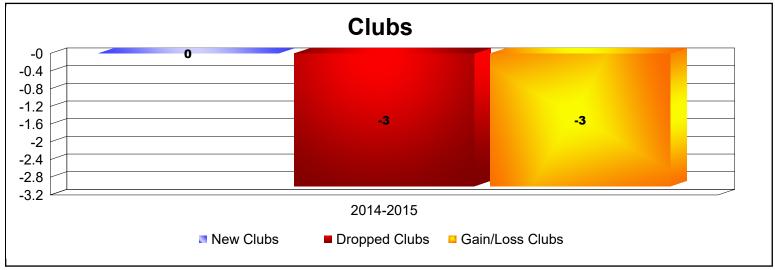

| Year      | New<br>Clubs | Dropped<br>Clubs | Gain/<br>Loss<br>Clubs | New<br>Members | Charter<br>Members | Reinstate<br>Members | Transfer<br>Members | Total<br>Member<br>Added | Total<br>Members<br>Dropped | Gain/<br>Loss<br>Members |
|-----------|--------------|------------------|------------------------|----------------|--------------------|----------------------|---------------------|--------------------------|-----------------------------|--------------------------|
| 2014-2015 | 0            | -3               | -3                     | 0              | 0                  | 0                    | 0                   | 0                        | -98                         | -98                      |
| Average   | 0            | -3               | -3                     | 0              | 0                  | 0                    | 0                   | 0                        | -98                         | -98                      |