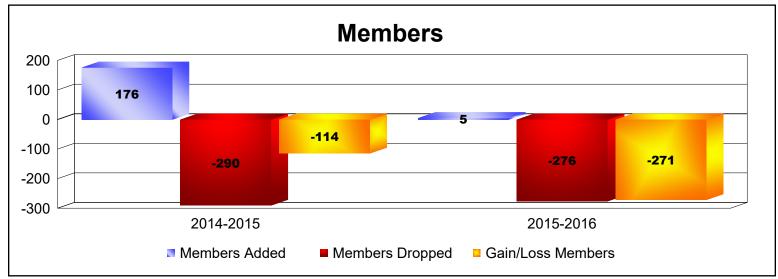

| Year      | New<br>Clubs | Dropped<br>Clubs | Gain/<br>Loss<br>Clubs | New<br>Members | Charter<br>Members | Reinstate<br>Members | Transfer<br>Members | Total<br>Member<br>Added | Total<br>Members<br>Dropped | Gain/<br>Loss<br>Members |
|-----------|--------------|------------------|------------------------|----------------|--------------------|----------------------|---------------------|--------------------------|-----------------------------|--------------------------|
| 2014-2015 | 2            | -7               | -5                     | 67             | 81                 | 28                   | 0                   | 176                      | -290                        | -114                     |
| 2015-2016 | 0            | -10              | -10                    | 5              | 0                  | 0                    | 0                   | 5                        | -276                        | -271                     |
| Average   | 1            | -9               | -8                     | 36             | 41                 | 14                   | 0                   | 91                       | -283                        | -193                     |