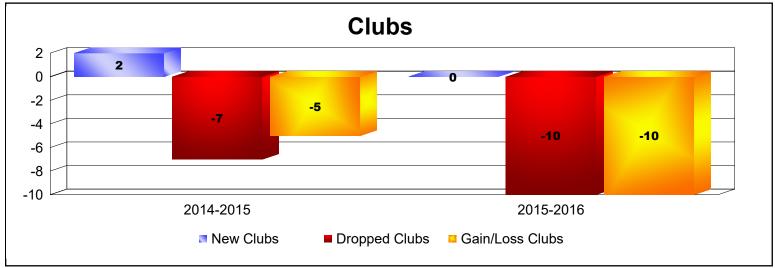

| Year      | New<br>Clubs | Dropped<br>Clubs | Gain/<br>Loss<br>Clubs | New<br>Members | Charter<br>Members | Reinstate<br>Members | Transfer<br>Members | Total<br>Member<br>Added | Total<br>Members<br>Dropped | Gain/<br>Loss<br>Members |
|-----------|--------------|------------------|------------------------|----------------|--------------------|----------------------|---------------------|--------------------------|-----------------------------|--------------------------|
| 2014-2015 | 2            | -7               | -5                     | 67             | 81                 | 28                   | 0                   | 176                      | -290                        | -114                     |
| 2015-2016 | 0            | -10              | -10                    | 5              | 0                  | 0                    | 0                   | 5                        | -276                        | -271                     |
| Average   | 1            | -9               | -8                     | 36             | 41                 | 14                   | 0                   | 91                       | -283                        | -193                     |