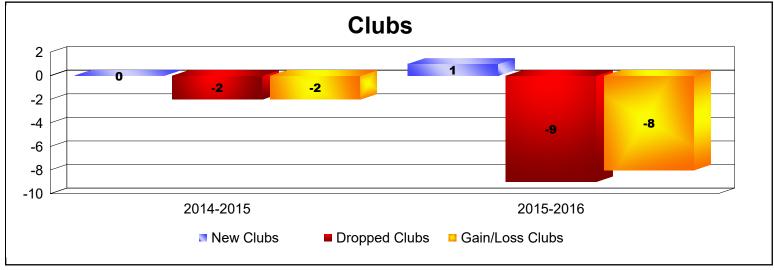

| Year      | New<br>Clubs | Dropped<br>Clubs | Gain/<br>Loss<br>Clubs | New<br>Members | Charter<br>Members | Reinstate<br>Members | Transfer<br>Members | Total<br>Member<br>Added | Total<br>Members<br>Dropped | Gain/<br>Loss<br>Members |
|-----------|--------------|------------------|------------------------|----------------|--------------------|----------------------|---------------------|--------------------------|-----------------------------|--------------------------|
| 2014-2015 | 0            | -2               | -2                     | 15             | 20                 | 23                   | 0                   | 58                       | -98                         | -40                      |
| 2015-2016 | 1            | -9               | -8                     | 0              | 23                 | 1                    | 0                   | 24                       | -153                        | -129                     |
| Average   | 1            | -6               | -5                     | 8              | 22                 | 12                   | 0                   | 41                       | -126                        | -85                      |