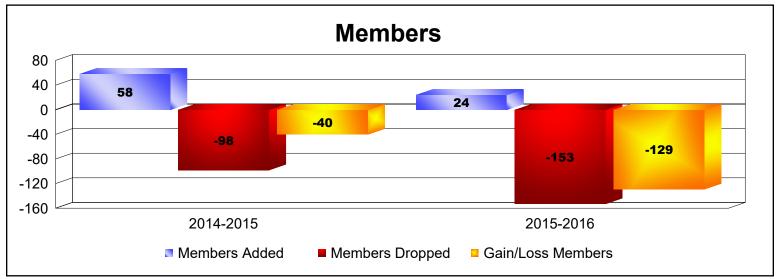

| Year      | New<br>Clubs | Dropped<br>Clubs | Gain/<br>Loss<br>Clubs | New<br>Members | Charter<br>Members | Reinstate<br>Members | Transfer<br>Members | Total<br>Member<br>Added | Total<br>Members<br>Dropped | Gain/<br>Loss<br>Members |
|-----------|--------------|------------------|------------------------|----------------|--------------------|----------------------|---------------------|--------------------------|-----------------------------|--------------------------|
| 2014-2015 | 0            | -2               | -2                     | 15             | 20                 | 23                   | 0                   | 58                       | -98                         | -40                      |
| 2015-2016 | 1            | -9               | -8                     | 0              | 23                 | 1                    | 0                   | 24                       | -153                        | -129                     |
| Average   | 1            | -6               | -5                     | 8              | 22                 | 12                   | 0                   | 41                       | -126                        | -85                      |