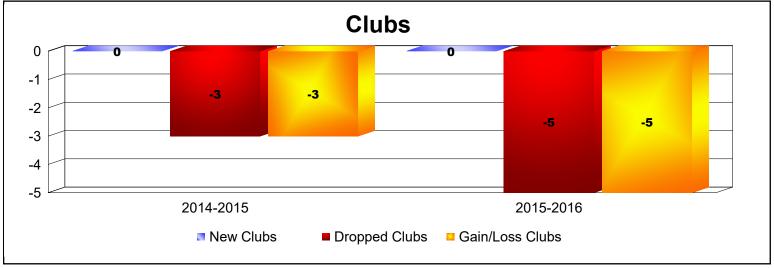

| Year      | New<br>Clubs | Dropped<br>Clubs | Gain/<br>Loss<br>Clubs | New<br>Members | Charter<br>Members | Reinstate<br>Members | Transfer<br>Members | Total<br>Member<br>Added | Total<br>Members<br>Dropped | Gain/<br>Loss<br>Members |
|-----------|--------------|------------------|------------------------|----------------|--------------------|----------------------|---------------------|--------------------------|-----------------------------|--------------------------|
| 2014-2015 | 0            | -3               | -3                     | 19             | 1                  | 0                    | 0                   | 20                       | -148                        | -128                     |
| 2015-2016 | 0            | -5               | -5                     | 3              | 1                  | 8                    | 0                   | 12                       | -80                         | -68                      |
| Average   | 0            | -4               | -4                     | 11             | 1                  | 4                    | 0                   | 16                       | -114                        | -98                      |