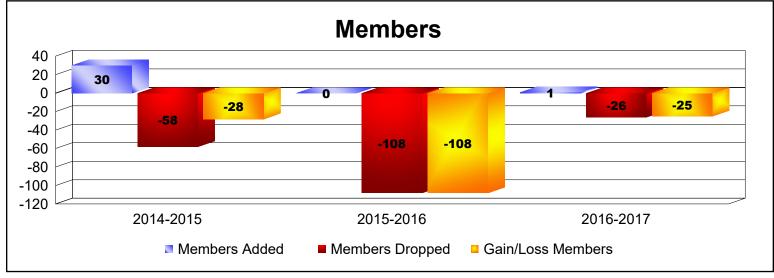

| Year      | New<br>Clubs | Dropped<br>Clubs | Gain/<br>Loss<br>Clubs | New<br>Members | Charter<br>Members | Reinstate<br>Members | Transfer<br>Members | Total<br>Member<br>Added | Total<br>Members<br>Dropped | Gain/<br>Loss<br>Members |
|-----------|--------------|------------------|------------------------|----------------|--------------------|----------------------|---------------------|--------------------------|-----------------------------|--------------------------|
| 2014-2015 | 1            | -2               | -1                     | 7              | 23                 | 0                    | 0                   | 30                       | -58                         | -28                      |
| 2015-2016 | 0            | -6               | -6                     | 0              | 0                  | 0                    | 0                   | 0                        | -108                        | -108                     |
| 2016-2017 | 0            | -3               | -3                     | 1              | 0                  | 0                    | 0                   | 1                        | -26                         | -25                      |
| Average   | 0            | -4               | -3                     | 3              | 8                  | 0                    | 0                   | 10                       | -64                         | -54                      |