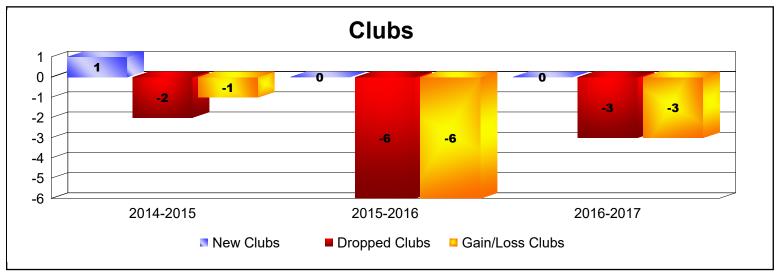

| Year      | New<br>Clubs | Dropped<br>Clubs | Gain/<br>Loss<br>Clubs | New<br>Members | Charter<br>Members | Reinstate<br>Members | Transfer<br>Members | Total<br>Member<br>Added | Total<br>Members<br>Dropped | Gain/<br>Loss<br>Members |
|-----------|--------------|------------------|------------------------|----------------|--------------------|----------------------|---------------------|--------------------------|-----------------------------|--------------------------|
| 2014-2015 | 1            | -2               | -1                     | 7              | 23                 | 0                    | 0                   | 30                       | -58                         | -28                      |
| 2015-2016 | 0            | -6               | -6                     | 0              | 0                  | 0                    | 0                   | 0                        | -108                        | -108                     |
| 2016-2017 | 0            | -3               | -3                     | 1              | 0                  | 0                    | 0                   | 1                        | -26                         | -25                      |
| Average   | 0            | -4               | -3                     | 3              | 8                  | 0                    | 0                   | 10                       | -64                         | -54                      |